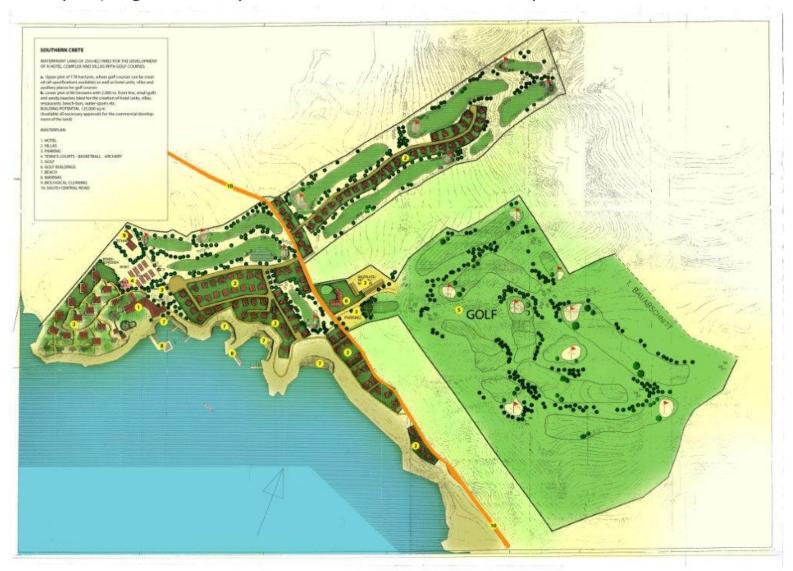

## WATERFRONT LAND OF 250 HECTARES FOR THE DEVELOPMENT OF A HOTEL COMPLEX AND VILLAS WITH GOLF COURSES

The land of 250 hectares is divided in two plots by an asphalt road parallel to the sea:

a) Upper plot of 170 hectares, where golf courses can be created (all specifications available) as well as hotel units, villas and auxiliary places for golf courses

b) Lower plot of 80 hectares with 2.000 m. front line, small gulfs and sandy beaches ideal for the creation of hotel units, villas, restaurants, beach-bars, water-sports etc.

A pre-study has been conducted for the development of the land. Due to its marvelous location and morphology, it is ideal for the creation of a luxury hotel unit with villas for sale (quick recovery of invested capital), a golf course, yacht marines, beach-bars, watersports etc.

Building potential: 125.000 sq.m.

(Available all necessary approvals for the commercial development of the land)

Price: 30.000.000€

Indicative development cost: 250.000.000€