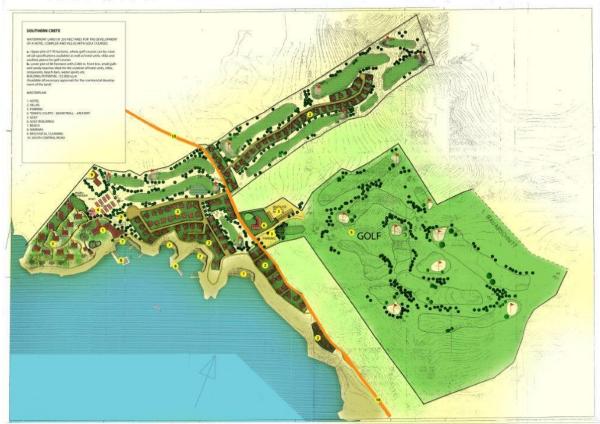

## WATERFRONT LAND OF 250 HECTARES FOR THE DEVELOPMENT OF A HOTEL COMPLEX AND VILLAS WITH GOLF COURSES

The land of 250 hectares is divided in two plots by an asphalt road parallel to the sea:

a) Upper plot of 170 hectares, where golf courses can be created (all specifications available) as well as hotel units, villas and auxiliary places for golf courses

b) Lower plot of 80 hectares with 2.000 m. front line, small gulfs and sandy beaches ideal for the creation of hotel units, villas, restaurants, beach-bars, water-sports etc.

A pre-study has been conducted for the development of the land. Due to its marvelous location and morphology, it is ideal for the creation of a luxury hotel unit with villas for sale (quick recovery of invested capital), a golf course, yacht marines, beach-bars, watersports etc.

Building potential: 125.000 sq.m.

(Available all necessary approvals for the commercial development of the land)

Price: 30.000.000€

Indicative development cost: 250.000.000€