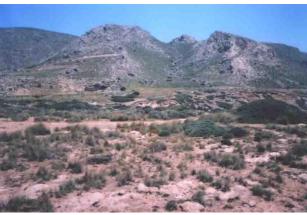

## WATERFRONT LAND OF 250 HECTARES FOR THE DEVELOPMENT OF A HOTEL COMPLEX AND VILLAS WITH GOLF COURSES

The land of 250 hectares is divided in two plots by an asphalt road parallel to the sea:

a) Upper plot of 170 hectares, where golf courses can be created (all specifications available) as well as hotel units, villas and auxiliary places for golf courses

b) Lower plot of 80 hectares with 2.000 m. front line, small gulfs and sandy beaches ideal for the creation of hotel units, villas, restaurants, beach-bars, water-sports etc.

A pre-study has been conducted for the development of the land. Due to its marvelous location and morphology, it is ideal for the creation of a luxury hotel unit with villas for sale (quick recovery of invested capital), a golf course, yacht marines, beach-bars, watersports etc.