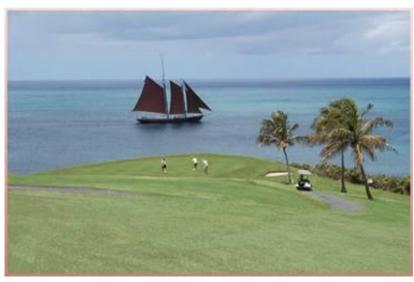

## WATERFRONT LAND OF 250 HECTARES FOR THE DEVELOPMENT OF A HOTEL COMPLEX AND VILLAS WITH GOLF COURSES

The land of 250 hectares is divided in two plots by an asphalt road parallel to the sea:

a) Upper plot of 170 hectares, where golf courses can be created (all specifications available) as well as hotel units, villas and auxiliary places for golf courses

b) Lower plot of 80 hectares with 2.000 m. front line, small gulfs and sandy beaches ideal for the creation of hotel units, villas, restaurants, beach-bars, water-sports etc.

A pre-study has been conducted for the development of the land. Due to its marvelous location and morphology, it is ideal for the creation of a luxury hotel unit with villas for sale (quick recovery of invested capital), a golf course, yacht marines, beach-bars, watersports etc.